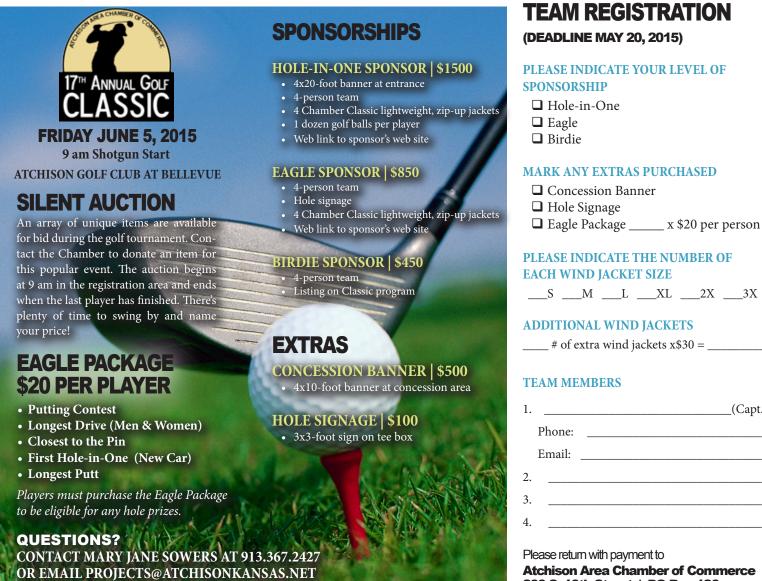

The trolley is available for more than 300 regularly scheduled historic tours from April through October.

Thanks to your help, we have raised the funds and our new building to house the trolley and coach will soon be a reality. This year's Chamber Golf Classic proceeds will help us refurbish the trolley. After three years outside, it needs paint and varnish. We're excited about the building and giving the trolley a facelift. THANK YOU for helping make it happen!