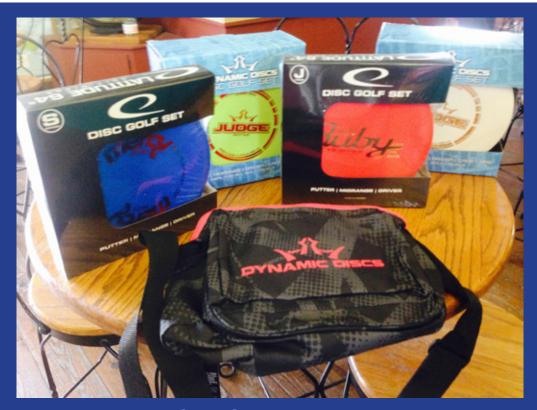

The Warming Hut Gift Shop has plenty of disc golf starter sets! Each set comes with a driver, putter and midrange disc.

These are perfect for the beginner that wants to get out and try something new!

Santa Fe Depot, 200 S. 10th St., Atchison